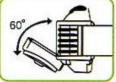

## ET-0225

## **Multicolor LED Headlamp**

- Perfact for Power Outages, Emergencies, Fishing and More...
- Precise Optical Lens Makes the Light Beam More Concentrate and Straight
- Adjustable Headlamp for the Best Angle of Light Beam
- Lightweight, Small and Compact
- Super Bright LED Never Need Replacing
- Weather Resistant