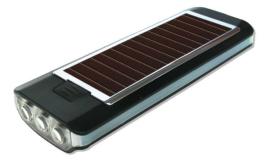

## ET-0635

#### Solar Pullmax LED Flashlight

- Super-Bright LED Never Need Replacing
- Can be Charged Both by the Solar Panel and the String Pulling, Always Ready to Use
- Built-In Hi-Efficiency Lithium Battery Allows You to Charge Over and Over

Built-In Lithium Battery: LIR 2450, 3.6V / 110mAh Size : 133 x 49.4 x 19 mm