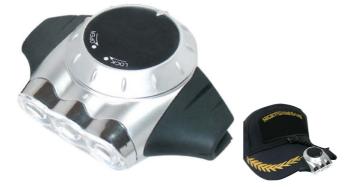

## ET-0225

## **Multicolor LED Headlamp**

- Perfact for Power Outages, Emergencies, Fishing and More...
- Precise Optical Lens Makes the Light Beam More Concentrate and Straight
- Adjustable Headlamp for the Best Angle of Light Beam
- Lightweight, Small and Compact
- Super Bright LED Never Need Replacing
- Weather Resistant

Batteries : 3 PCs x "AAA" Size : 70 x 33 x 44 mm