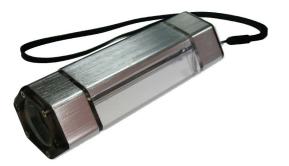

## ET-0701

#### **Touchsmart Torch**

Super Bright 0.5 W LED Battery : 1 PC x LR6 "AA" Size : 104 x 37 x 27 mm