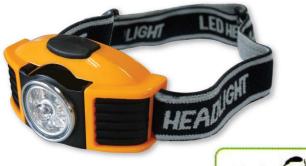

## ET-0225

## **Multicolor LED Headlamp**

- Perfact for Power Outages, Emergencies, Fishing and More...
- Precise Optical Lens Makes the Light Beam More Concentrate and Straight
- Adjustable Headlamp for the Best Angle of Light Beam
- Lightweight, Small and Compact
- Super Bright LED Never Need Replacing
- Weather Resistant

Batteries : 3 PCs x "AAA" Size : 70 x 33 x 44 mm